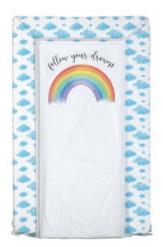

## **Dimensions:**

L: 75 x W: 46 cm

Star Constellations

Rainbows

Rainbow, Follow Your Dreams

Rainbow, Hello Little One