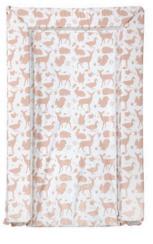

## **Dimensions:**

L: 75 x W: 46 cm

Botanical

Feathers, Blue

Feathers, Coral

Geo Rose