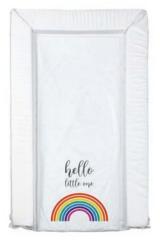

## **Dimensions:**

L: 75 x W: 46 cm

Star Constellations

Rainbows

Rainbow, Follow Your Dreams

Rainbow, Hello Little One