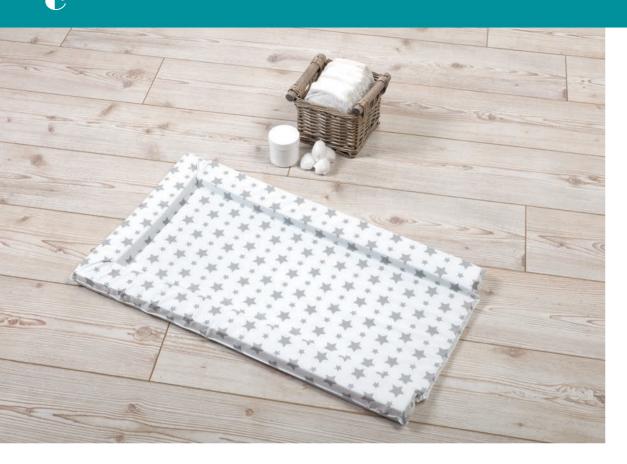

## **Dimensions:**

L: 75 x W: 46 cm

Star Constellations

Rainbows

Rainbow, Follow Your Dreams

Rainbow, Hello Little One