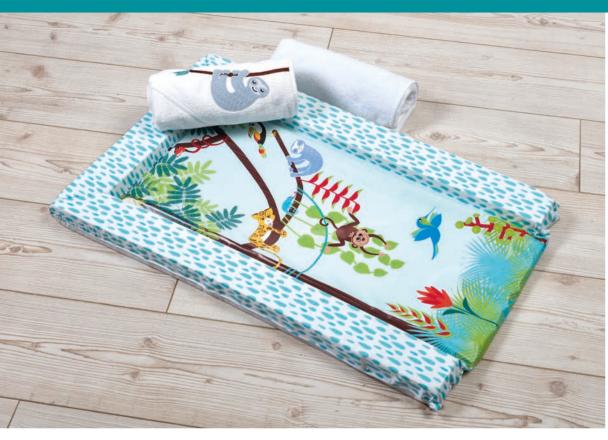

## **Dimensions:**

L: 68 x W: 45 x H: 9.5 cm

Tropical Friends Changing Mat + Tropical Friends Cuddle Robes

## **Tropical Friends Changing Mat**

- Luxury padded for comfort
- Waterproof, wipe-clean
- Phthalate-free
- Will fit most dressers

#### **Dimensions:**

L: 75 x W: 46 cm

# **Tropical Friends Cuddle Robes**

- Pack of 2
- Soft towelling robes with hoods
- 100% cotton
- Suitable from birth

## **Dimensions:**

L: 75 x W: 75 cm