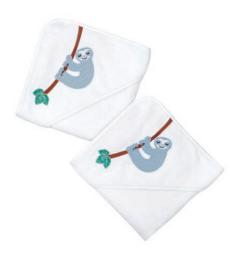

## **Dimensions:**

L: 68 x W: 45 x H: 9.5 cm

Tropical Friends Changing Mat + Tropical Friends Cuddle Robes

# **Tropical Friends Cuddle Robes**

- Pack of 2
- Soft towelling robes with hoods
- 100% cotton
- Suitable from birth

## **Dimensions:**

L: 75 x W: 75 cm