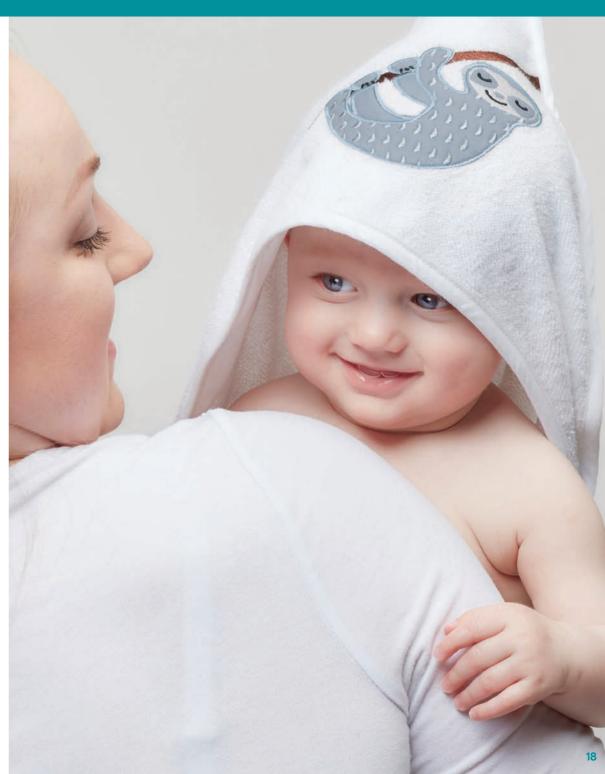

# **Tropical Friends Cuddle Robes**

- Pack of 2
- Soft towelling robes with hoods
- 100% cotton
- Suitable from birth

## **East Coast Cuddle Robes**

- Pack of 3
- Soft towelling robes with hoods
- 100% cotton
- Suitable from birth