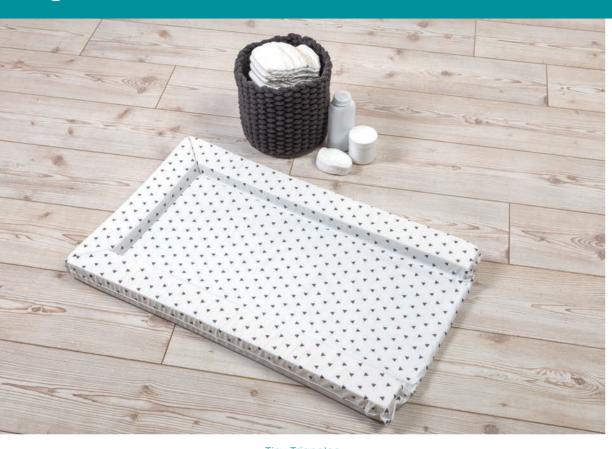

## **Essential Changing Mats**

- Luxury padded for comfort
- Waterproof, wipe-clean
- Phthalate-free
- Value size

## **Dimensions:**

L: 72 x W: 41 cm

Tiny Triangles