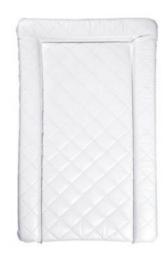

## **Quilted Changing Mat**

- Luxury padded for comfort
- Waterproof, wipe-clean
- Phthalate-free
- Will fit most dressers

#### **Dimensions:**

L: 74 x W: 46 cm