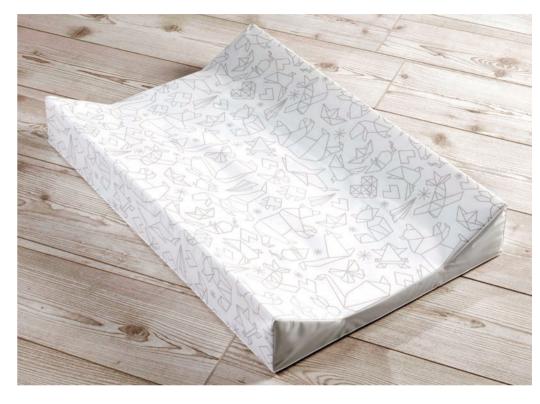

## Mini Origami Changing Mat

- Luxury padded for comfort
- Waterproof, wipe-clean
- Phthalate-free
- Will fit most dressers

## **Dimensions:**

L: 75 x W: 46 cm