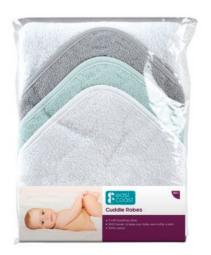

## **East Coast Cuddle Robes**

- Pack of 3
- Soft towelling robes with hoods
- 100% cotton
- Suitable from birth

## **Dimensions:**

L: 75 x W: 75 cm