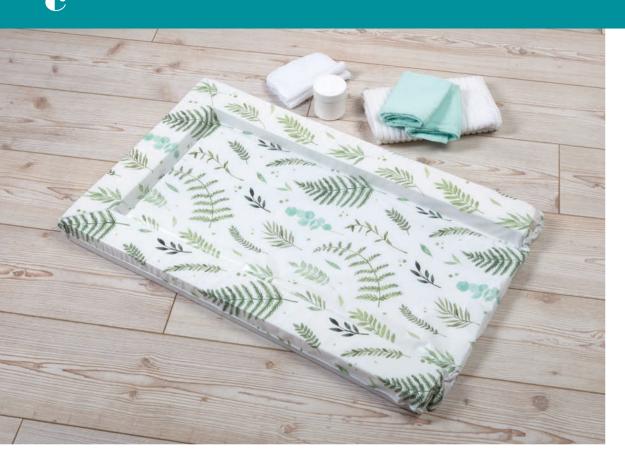

## **Dimensions:**

L: 75 x W: 46 cm

Botanical

Feathers, Blue

Feathers, Coral

Geo Rose