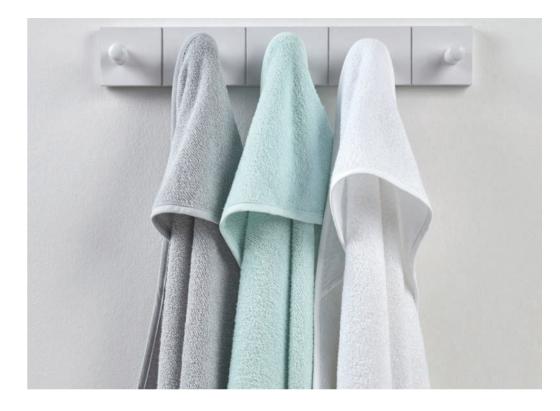

## **East Coast Cuddle Robes**

- Pack of 3
- Soft towelling robes with hoods
- 100% cotton
- Suitable from birth

## **Dimensions:**

L: 75 x W: 75 cm