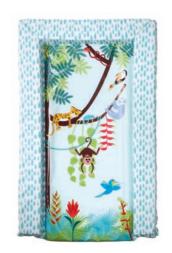

## **Dimensions:**

L: 68 x W: 45 x H: 9.5 cm

Tropical Friends Changing Mat + Tropical Friends Cuddle Robes

## **Tropical Friends Changing Mat**

- Luxury padded for comfort
- Waterproof, wipe-clean
- Phthalate-free
- Will fit most dressers

#### **Dimensions:**

L: 75 x W: 46 cm