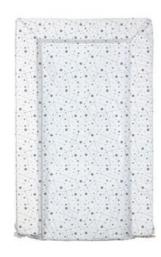

## **Dimensions:**

L: 75 x W: 46 cm

Star Constellations

Rainbows

Rainbow, Follow Your Dreams

Rainbow, Hello Little One