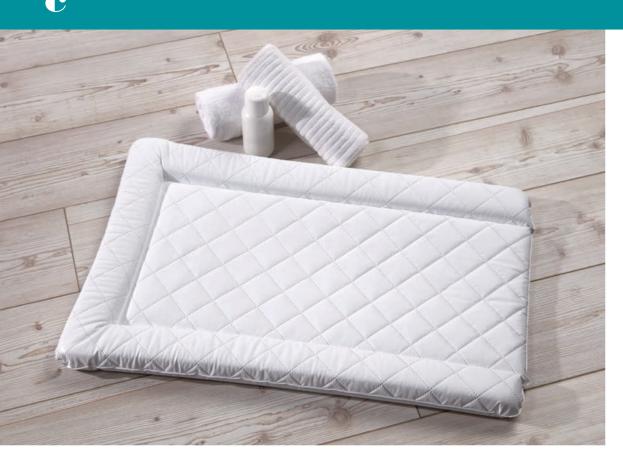

## **Quilted Changing Mat**

- Luxury padded for comfort
- Waterproof, wipe-clean
- Phthalate-free
- Will fit most dressers

#### **Dimensions:**

L: 74 x W: 46 cm