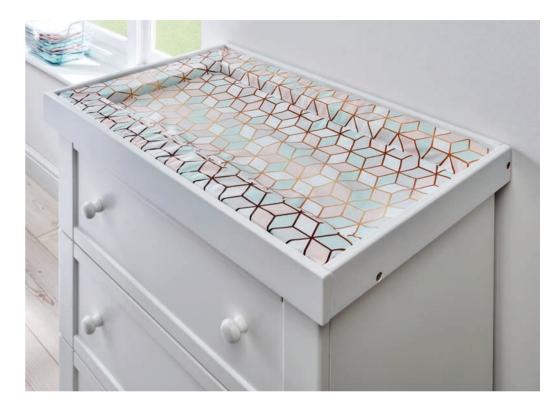

## **Dimensions:**

L: 75 x W: 46 cm

Botanical

Feathers, Blue

Feathers, Coral

Geo Rose