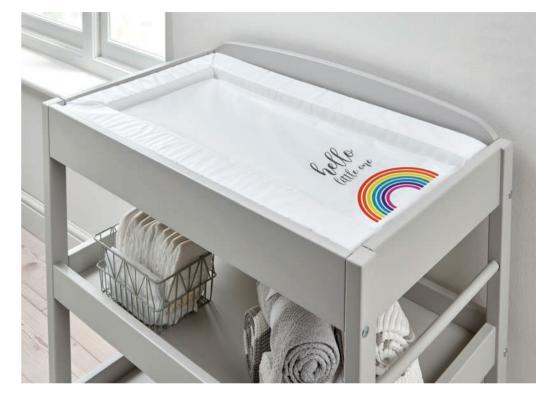

## **Dimensions:**

L: 75 x W: 46 cm

Star Constellations

Rainbows

Rainbow, Follow Your Dreams

Rainbow, Hello Little One