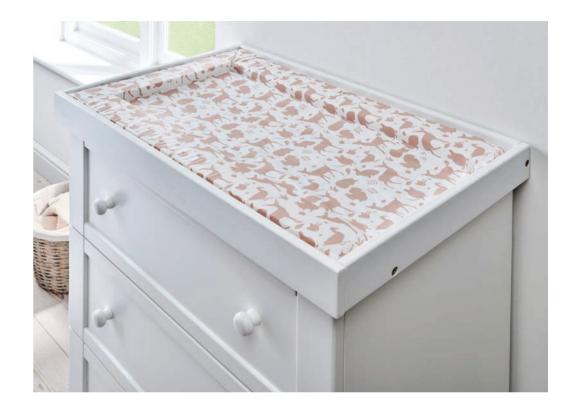

## **Changing Mats**

- Luxury padded for comfort
- Waterproof, wipe-clean
- Phthalate-free
- Will fit most dressers

## **Dimensions:**

L: 75 x W: 46 cm

White

In The Woods, Grey

In The Woods, Sage

In The Woods, Tan