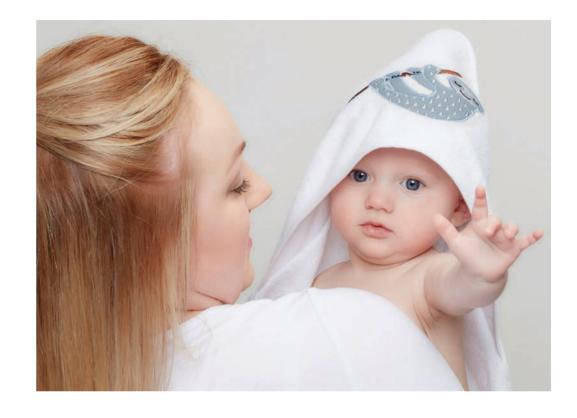

# **Tropical Friends Cuddle Robes**

- Pack of 2
- Soft towelling robes with hoods
- 100% cotton
- Suitable from birth

## **East Coast Cuddle Robes**

- Pack of 3
- Soft towelling robes with hoods
- 100% cotton
- Suitable from birth