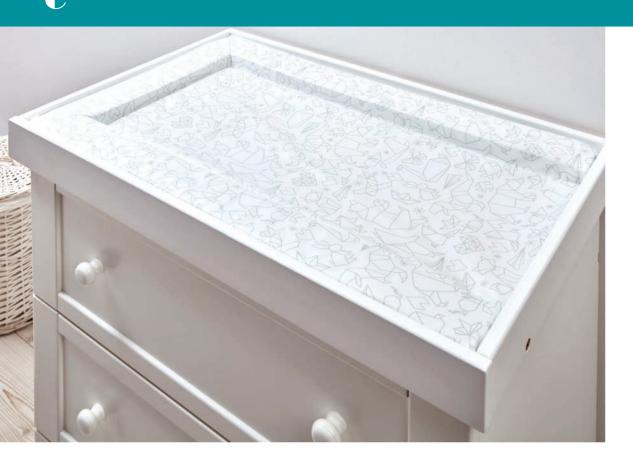

## Mini Origami Changing Mat

- Luxury padded for comfort
- Waterproof, wipe-clean
- Phthalate-free
- Will fit most dressers

## **Dimensions:**

L: 75 x W: 46 cm