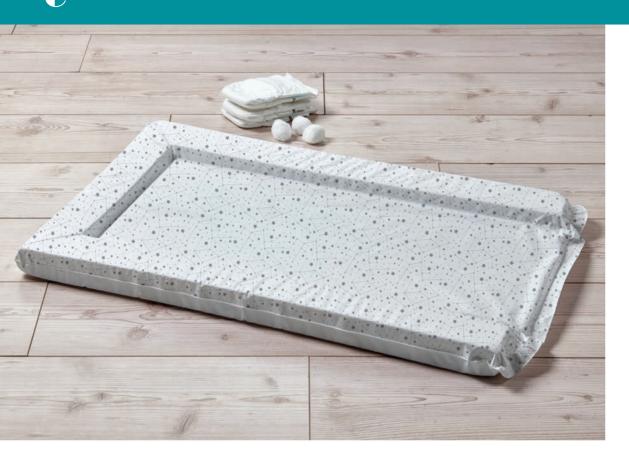

## **Dimensions:**

L: 75 x W: 46 cm

Star Constellations

Rainbows

Rainbow, Follow Your Dreams

Rainbow, Hello Little One