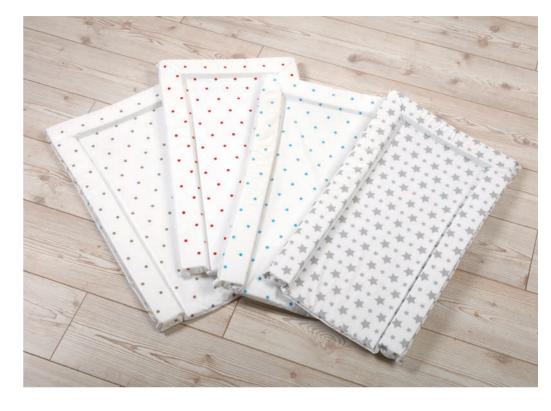

## **Dimensions:**

L: 75 x W: 46 cm

White

In The Woods, Grey

In The Woods, Sage

In The Woods, Tan

## **Dimensions:**

L: 75 x W: 46 cm

Botanical

Feathers, Blue

Feathers, Coral

Geo Rose

## **Dimensions:**

L: 75 x W: 46 cm

Star Constellations

Rainbows

Rainbow, Follow Your Dreams

Rainbow, Hello Little One