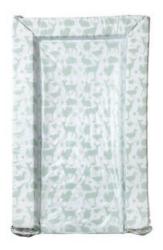

## **Dimensions:**

L: 75 x W: 46 cm

White

In The Woods, Grey

In The Woods, Sage

In The Woods, Tan