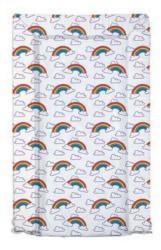

## **Dimensions:**

L: 75 x W: 46 cm

Star Constellations

Rainbows

Rainbow, Follow Your Dreams

Rainbow, Hello Little One