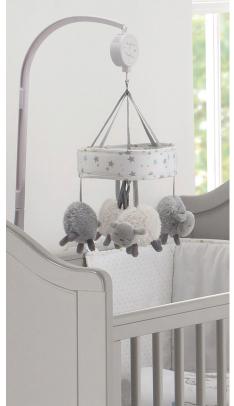

#### Musical Cot Mobile

The Musical Cot Mobile adds a beautiful finishing touch to a nursery. Featuring four soft, sleepy sheep and a farm gate, this soothing mobile plays 'Twinkle Twinkle Little Star' and rotates gently. Wind-up mechanism, no batteries required.

Code: 7917CS

The Hooded Cuddle Robes are designed to make bathtimes comfortable and convenient. They're made from 100% soft cotton towelling, to be gentle on your baby's skin. Supplied as a pack of two different designs, they make a lovely practical gift for a new baby. 75 x 75 cm.