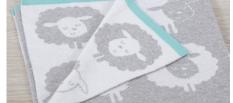

### Pram/Moses Blanket

sleepy sheep design, knitted in grey and white with an aqua trim. It's perfect for adding a layer in your baby's cot or Moses basket, or to pop in the pushchair as a travel blanket. 70 x 90 cm.

Code: 7953CS