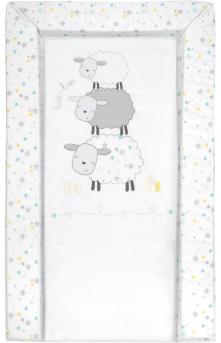

#### Changing Mat

The Changing Mat features an adorable print of three sleepy sheep, with stars. The mat is softly padded with foam for support and comfort during nappy changes, and it is waterproof and easy to wipe clean.

Code: 7594CS

The Changing Mat features an all-over print of little stars. The mat is softly padded with foam, and it is waterproof and easy to wipe clean. The embroidered towelling liner attaches with velcro and adds extra comfort when changing your baby.