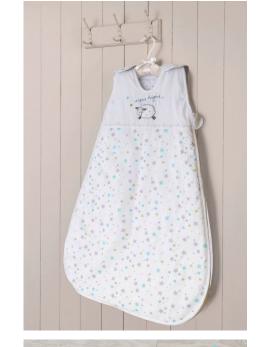

#### Sleeping Bag

Made from crisp white cotton with fresh print colours, appliqué and embroidered details, this Sleeping Bag will keep your baby warm and snug all night long. The zip makes night time changes easy. 2.5 tog. 0-6 months.

Code: 7599CS