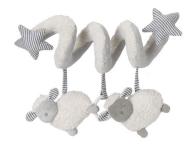

#### Activity Spiral

The Activity Spiral is designed to wrap around your baby's infant car seat handle, pushchair or stroller, to keep them amused. The soft, fluffy sheep encourage your little one to explore by reaching, pulling and squeezing. The sheep contain a chime and a crinkle sound, and there's a teether to discover.