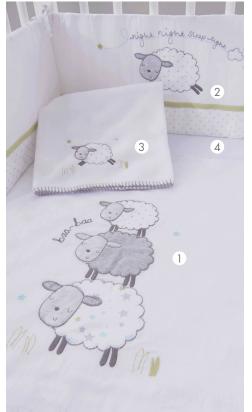

#### 4 Piece Space-Saving Cot Bedding Set

The Space-Saving Cot Bedding Set contains everything you need to beautifully dress a small cot. The set includes a coverlet, bumper, and a super-soft fleece blanket, all featuring adorable sleepy sheep in appliqué and embroidery. A white jersey fitted sheet completes the set. Every piece is suitable for use from birth.

- 1. Coverlet 70 x 90 cm
- 2. Bumper 120 x 25 cm
- 3. Fleece blanket 120 x 60 cm
- 4. Fitted sheet 90 x 52 cm

Code: 8494CS

2