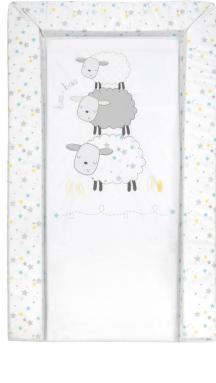

#### Changing Mat

The Changing Mat features an adorable print of three sleepy sheep, with stars. The mat is softly padded with foam for support and comfort during nappy changes, and it is waterproof and easy to wipe clean.

Code: 7594CS

The Changing Mat features an all-over print of little stars. The mat is softly padded with foam, and it is waterproof and easy to wipe clean. The embroidered towelling liner attaches with velcro and adds extra comfort when changing your baby.