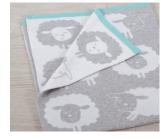

### Pram/Moses Blanket

sleepy sheep design, knitted in grey and white with an aqua trim. It's perfect for adding a layer in your baby's cot or Moses basket, or to pop in the pushchair as a travel blanket. 70 x 90 cm.

Code: 7953CS