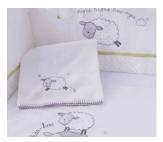

#### Muslins 3 Pack

These versatile, soft cotton Muslins can be used as a comforter, bib, or handy cloth for wiping spills during feeding. Beautifully embroidered and packed as a set of 3, they make a thoughtful gift for a new baby. 60 x 60 cm.

Code: 7509CS