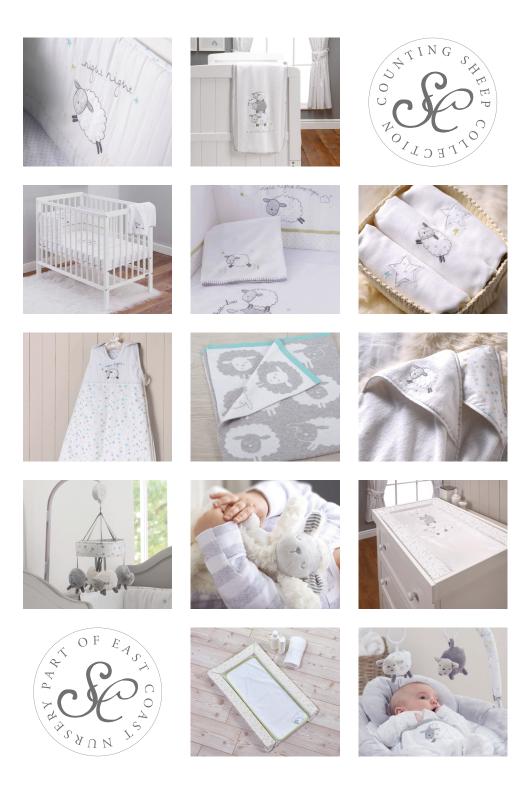

## SILVERCLOUD

# Counting Sheep Collection

## Welcome to the Silvercloud Counting Sheep Collection

The collection has been specially designed to help you create an individual themed nursery, using 100% cotton with soft-touch fabrics, and a gentle, unisex colour palette.

Adorable sheep characters appear on every piece, with printed, embroidered and appliqué details.

Discover matching bedding, blankets and nursery accessories, along with beautifully packaged embroidered muslins and comforters that make perfect baby shower gifts.

This collection was exclusively designed in the UK. Silvercloud is the bedding brand of East Coast Nursery: a family-run business for almost 60 years, supplying award-winning products for babies.

The Counting Sheep Bedding Set includes a quilt, bumper and fleece blanket, all featuring adorable sleepy sheep. The quilt and bumper are made with 100% cotton fabric printed in fresh, unisex colours with profile stitched details. The fleece blanket is generously sized and super-soft, perfect for snuggling under!