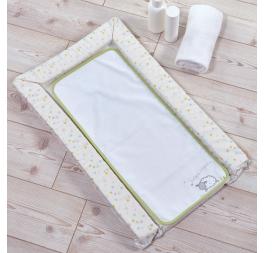

Code: 7594CS

The Changing Mat features an all-over print of little stars. The mat is softly padded with foam, and it is waterproof and easy to wipe clean. The embroidered towelling liner attaches with velcro and adds extra comfort when changing your baby.

Code: 8868CS