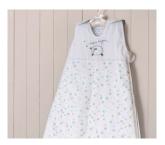

#### Sleeping Bag

Made from crisp white cotton with fresh print colours, appliqué and embroidered details, this Sleeping Bag will keep your baby warm and snug all night long. The zip makes night time changes easy. 2.5 tog. 0-6 months.

Code: 7599CS