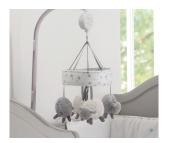

#### Musical Cot Mobile

The Musical Cot Mobile adds a beautiful finishing touch to a nursery. Featuring four soft, sleepy sheep and a farm gate, this soothing mobile plays 'Twinkle Twinkle Little Star' and rotates gently. Wind-up mechanism, no batteries required.

Code: 7917CS

The Hooded Cuddle Robes are designed to make bathtimes comfortable and convenient. They're made from 100% soft cotton towelling, to be gentle on your baby's skin. Supplied as a pack of two different designs, they make a lovely practical gift for a new baby. 75 x 75 cm.