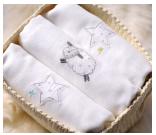

#### Muslins 3 Pack

These versatile, soft cotton Muslins can be used as a comforter, bib, or handy cloth for wiping spills during feeding. Beautifully embroidered and packed as a set of 3, they make a thoughtful gift for a new baby. 60 x 60 cm.

Code: 7509CS