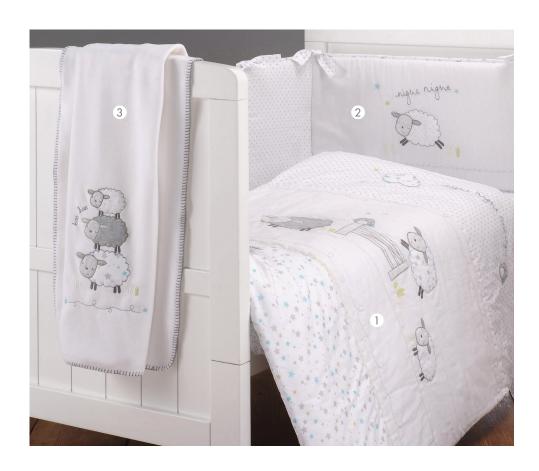

This collection was exclusively designed in the UK. Silvercloud is the bedding brand of East Coast Nursery: a family-run business for almost 60 years, supplying award-winning products for babies.

The Counting Sheep Bedding Set includes a quilt, bumper and fleece blanket, all featuring adorable sleepy sheep. The quilt and bumper are made with 100% cotton fabric printed in fresh, unisex colours with profile stitched details. The fleece blanket is generously sized and super-soft, perfect for snuggling under!

- 1. Quilt 100 x 120 cm
- 2. Bumper  $37 \times 140 \text{ cm}$
- 3. Fleece blanket 100 x 120 cm

Code: 7557CS