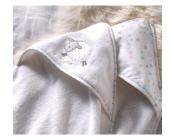

Code: 7917CS

The Hooded Cuddle Robes are designed to make bathtimes comfortable and convenient. They're made from 100% soft cotton towelling, to be gentle on your baby's skin. Supplied as a pack of two different designs, they make a lovely practical gift for a new baby. 75 x 75 cm.

Code: 7504CS