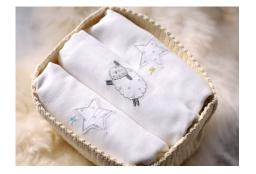

#### Muslins 3 Pack

These versatile, soft cotton Muslins can be used as a comforter, bib, or handy cloth for wiping spills during feeding. Beautifully embroidered and packed as a set of 3, they make a thoughtful gift for a new baby. 60 x 60 cm.

Code: 7509CS