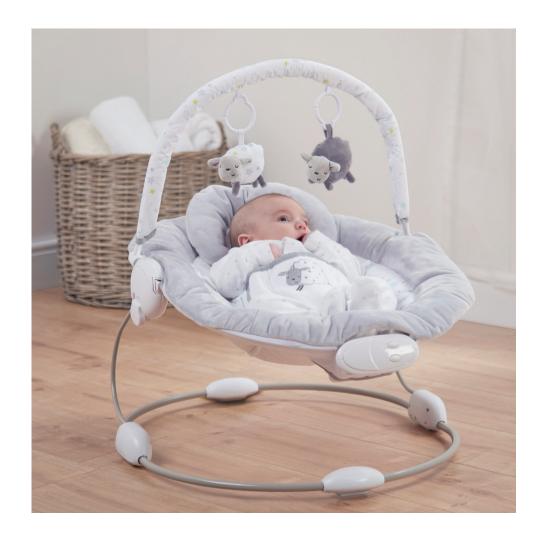

#### Bouncer

The Bouncer provides a supportive, cosy place for baby to relax. It's made in soft-touch fabrics with beautiful print and embroidery details, and features a head support cushion for newborns. The toy bar has two sleepy sheep toys, and your baby will enjoy the soothing vibration and music features. It's suitable from birth to around 6 months, or once the child can sit unaided.

Requires 2 x C batteries (not included).

Code: 7924CS

East Coast Nursery Ltd Robertson House North Walsham Norfolk NR28 OBX UK

For customer care or enquires: Call: +44 (0)1692 408802 Email: nursery@east-coast.co.uk