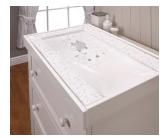

Code: 7594CS

The Changing Mat features an all-over print of little stars. The mat is softly padded with foam, and it is waterproof and easy to wipe clean. The embroidered towelling liner attaches with velcro and adds extra comfort when changing your baby.

Code: 8868CS