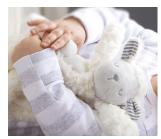

#### Activity Spiral

The Activity Spiral is designed to wrap around your baby's infant car seat handle, pushchair or stroller, to keep them amused. The soft, fluffy sheep encourage your little one to explore by reaching, pulling and squeezing. The sheep contain a chime and a crinkle sound, and there's a teether to discover.