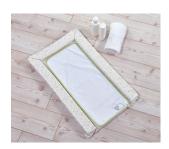

#### Changing Mat

The Changing Mat features an adorable print of three sleepy sheep, with stars. The mat is softly padded with foam for support and comfort during nappy changes, and it is waterproof and easy to wipe clean.

Code: 7594CS

The Changing Mat features an all-over print of little stars. The mat is softly padded with foam, and it is waterproof and easy to wipe clean. The embroidered towelling liner attaches with velcro and adds extra comfort when changing your baby.