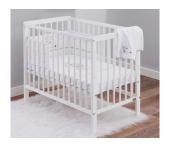

#### 4 Piece Space-Saving Cot Bedding Set

The Space-Saving Cot Bedding Set contains everything you need to beautifully dress a small cot. The set includes a coverlet, bumper, and a super-soft fleece blanket, all featuring adorable sleepy sheep in appliqué and embroidery. A white jersey fitted sheet completes the set. Every piece is suitable for use from birth.

- 1. Coverlet 70 x 90 cm
- 2. Bumper 120 x 25 cm
- 3. Fleece blanket 120 x 60 cm
- 4. Fitted sheet 90 x 52 cm

Code: 8494CS

2